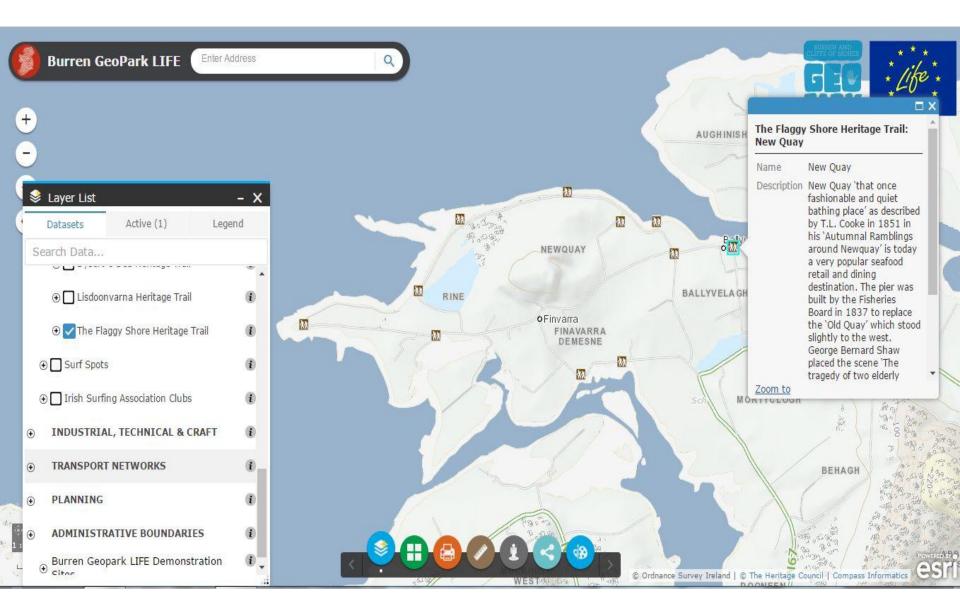

### HERITAGE MAP VIEWER

One stop shop for landscape, environmental, planning, tourism and heritage information for the Burren

Access to national and county datasets in map form with contextual data from online sources and pdfs

HOME ABOUT CONTACT

For optimal viewing, we recommend using Internet Explorer or FireFox.

Chrome currently has external issues that may affect your user experience

|    | Datasets                      | Active (1)       | Legend |
|----|-------------------------------|------------------|--------|
| Se | earch Data                    |                  |        |
| Ð  | LANDSCAPES                    |                  | 0      |
| ٠  | GEOLOGY                       |                  | e      |
| Ð  | HABITATS                      |                  | ï      |
| Ð  | SPECIES                       |                  | ü      |
| Ð  | COASTAL & MAR                 | RINE             | i      |
| Ð  | HYDROLOGY                     |                  | ü      |
| Ð  | DESIGNATED PROTECTED SITES    |                  | ü      |
| Ð  | ARCHAEOLOGY                   |                  | ü      |
| Ð  | ARCHITECTURE                  |                  | ü      |
| Ð  | TOURISM, RECR                 | EATION & AMENITY | (i)    |
| Ð  | INDUSTRIAL, TECHNICAL & CRAFT |                  | ü      |
| Ð  | TRANSPORT NETWORKS            |                  | (i)    |
| Ð  | PLANNING                      |                  | ¢      |
| Ð  | ADMINISTRATIVE BOUNDARIES     |                  | •      |