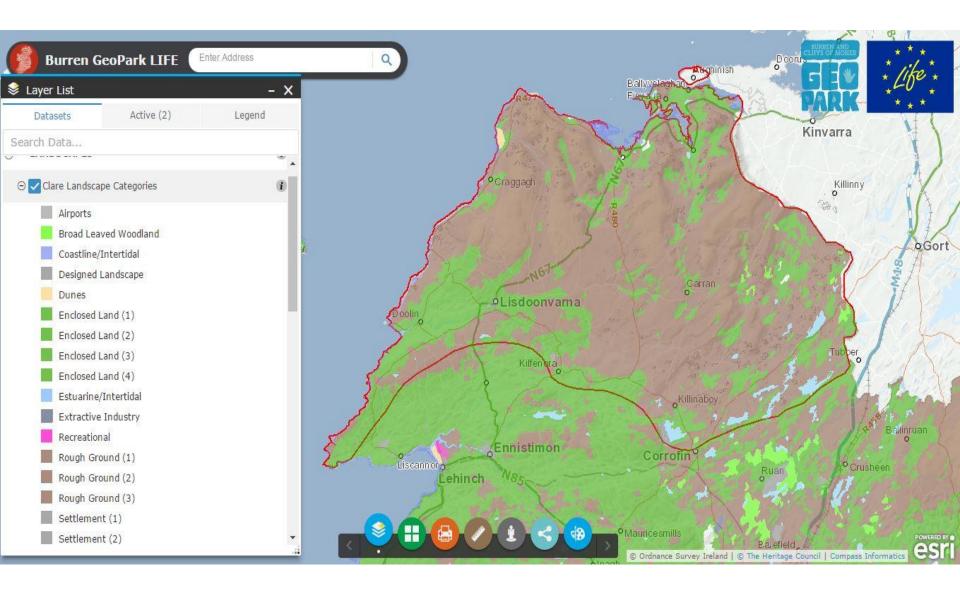

### HERITAGE MAP VIEWER

One stop shop for landscape, environmental, planning, tourism and heritage information for the Burren

Access to national and county datasets in map form with contextual data from online sources and pdfs

HOME ABOUT CONTACT

For optimal viewing, we recommend using Internet Explorer or FireFox.

Chrome currently has external issues that may affect your user experience

|    | Datasets                      | Active (1)       | Legend |
|----|-------------------------------|------------------|--------|
| Se | earch Data                    |                  |        |
| Ð  | LANDSCAPES                    |                  | 0      |
| ٠  | GEOLOGY                       |                  | e      |
| Ð  | HABITATS                      |                  | ï      |
| Ð  | SPECIES                       |                  | ü      |
| Ð  | COASTAL & MAR                 | RINE             | i      |
| Ð  | HYDROLOGY                     |                  | ü      |
| Ð  | DESIGNATED PROTECTED SITES    |                  | ü      |
| Ð  | ARCHAEOLOGY                   |                  | ü      |
| Ð  | ARCHITECTURE                  |                  | ü      |
| Ð  | TOURISM, RECR                 | EATION & AMENITY | (i)    |
| Ð  | INDUSTRIAL, TECHNICAL & CRAFT |                  | ü      |
| Ð  | TRANSPORT NETWORKS            |                  | (i)    |
| Ð  | PLANNING                      |                  | ¢      |
| Ð  | ADMINISTRATIVE BOUNDARIES     |                  | •      |