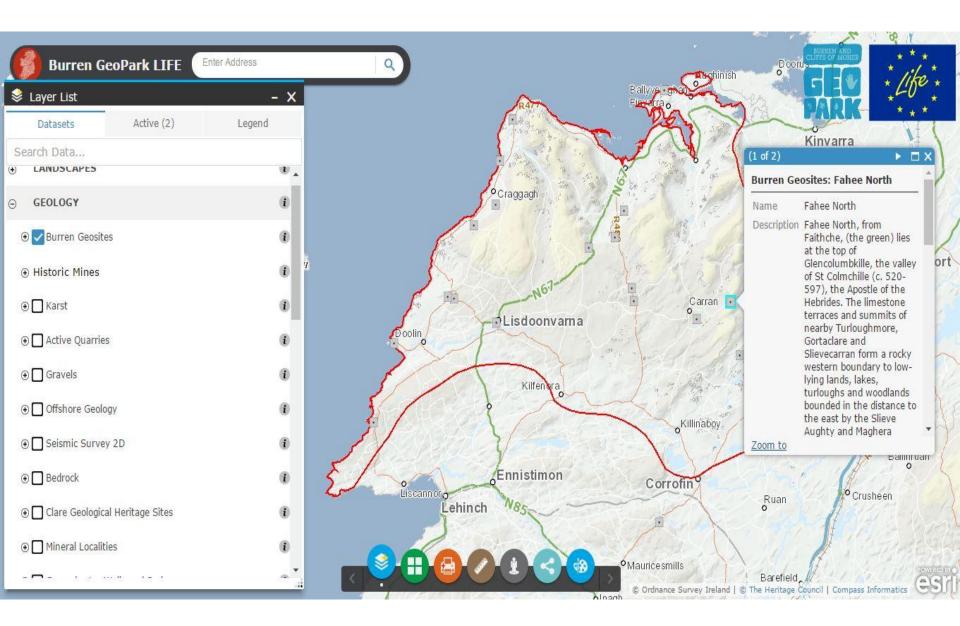

### HERITAGE MAP VIEWER

One stop shop for landscape, environmental, planning, tourism and heritage information for the Burren

Access to national and county datasets in map form with contextual data from online sources and pdfs

HOME ABOUT CONTACT

For optimal viewing, we recommend using Internet Explorer or FireFox.

Chrome currently has external issues that may affect your user experience

|    | Datasets                      | Active (1)       | Legend |
|----|-------------------------------|------------------|--------|
| Se | earch Data                    |                  |        |
| Ð  | LANDSCAPES                    |                  | 0      |
| ٠  | GEOLOGY                       |                  | e      |
| Ð  | HABITATS                      |                  | ï      |
| Ð  | SPECIES                       |                  | ü      |
| Ð  | COASTAL & MAR                 | RINE             | i      |
| Ð  | HYDROLOGY                     |                  | ü      |
| Ð  | DESIGNATED PROTECTED SITES    |                  | ü      |
| Ð  | ARCHAEOLOGY                   |                  | ü      |
| Ð  | ARCHITECTURE                  |                  | ü      |
| Ð  | TOURISM, RECR                 | EATION & AMENITY | (i)    |
| Ð  | INDUSTRIAL, TECHNICAL & CRAFT |                  | ü      |
| Ð  | TRANSPORT NETWORKS            |                  | (i)    |
| Ð  | PLANNING                      |                  | ¢      |
| Ð  | ADMINISTRATIVE BOUNDARIES     |                  | •      |