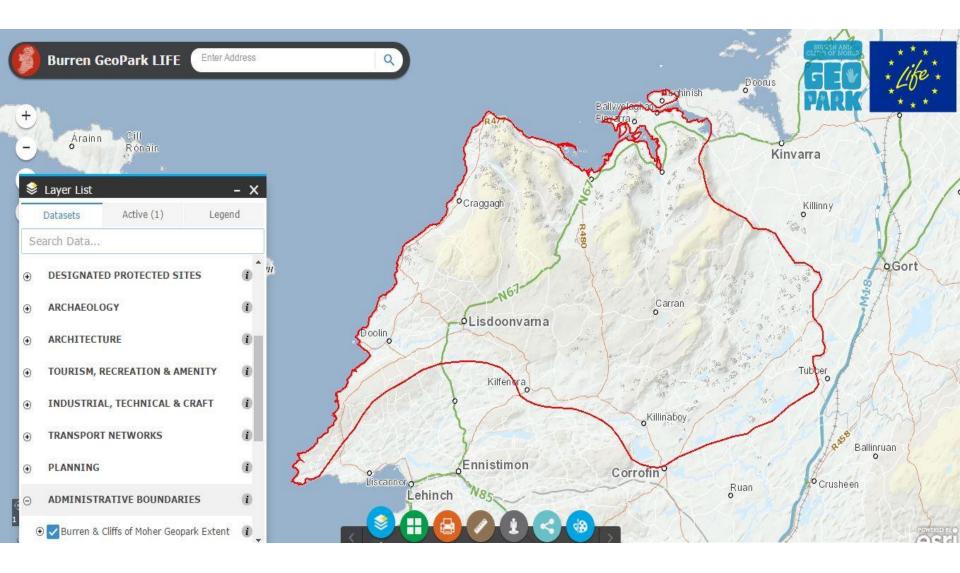

| Burren GeoPark LIFE                                                                                                                                                                                                                                                                                                                                                                                                                                                                                                                                                                                                                                                                                                                                                                                                                                                                                                                                                                                                                                                                                                                                                                                                                                                                                                                                                                                                                                                                                                                  |           |                          |
|--------------------------------------------------------------------------------------------------------------------------------------------------------------------------------------------------------------------------------------------------------------------------------------------------------------------------------------------------------------------------------------------------------------------------------------------------------------------------------------------------------------------------------------------------------------------------------------------------------------------------------------------------------------------------------------------------------------------------------------------------------------------------------------------------------------------------------------------------------------------------------------------------------------------------------------------------------------------------------------------------------------------------------------------------------------------------------------------------------------------------------------------------------------------------------------------------------------------------------------------------------------------------------------------------------------------------------------------------------------------------------------------------------------------------------------------------------------------------------------------------------------------------------------|-----------|--------------------------|
| Layer List                                                                                                                                                                                                                                                                                                                                                                                                                                                                                                                                                                                                                                                                                                                                                                                                                                                                                                                                                                                                                                                                                                                                                                                                                                                                                                                                                                                                                                                                                                                           | - X       |                          |
| Datasets Active (2) Leger                                                                                                                                                                                                                                                                                                                                                                                                                                                                                                                                                                                                                                                                                                                                                                                                                                                                                                                                                                                                                                                                                                                                                                                                                                                                                                                                                                                                                                                                                                            | nd        |                          |
| earch Data                                                                                                                                                                                                                                                                                                                                                                                                                                                                                                                                                                                                                                                                                                                                                                                                                                                                                                                                                                                                                                                                                                                                                                                                                                                                                                                                                                                                                                                                                                                           |           | Kinvafra 2*              |
| D CLimestone Pavements                                                                                                                                                                                                                                                                                                                                                                                                                                                                                                                                                                                                                                                                                                                                                                                                                                                                                                                                                                                                                                                                                                                                                                                                                                                                                                                                                                                                                                                                                                               | 0         |                          |
| Turloughs (NPWS)                                                                                                                                                                                                                                                                                                                                                                                                                                                                                                                                                                                                                                                                                                                                                                                                                                                                                                                                                                                                                                                                                                                                                                                                                                                                                                                                                                                                                                                                                                                     |           |                          |
| ) 🗌 Clare Wetland Survey - Habitats                                                                                                                                                                                                                                                                                                                                                                                                                                                                                                                                                                                                                                                                                                                                                                                                                                                                                                                                                                                                                                                                                                                                                                                                                                                                                                                                                                                                                                                                                                  | i 18      |                          |
| € ☐ Forestry 2015                                                                                                                                                                                                                                                                                                                                                                                                                                                                                                                                                                                                                                                                                                                                                                                                                                                                                                                                                                                                                                                                                                                                                                                                                                                                                                                                                                                                                                                                                                                    | Û         |                          |
| Clare Wetland Survey - Spring Sites                                                                                                                                                                                                                                                                                                                                                                                                                                                                                                                                                                                                                                                                                                                                                                                                                                                                                                                                                                                                                                                                                                                                                                                                                                                                                                                                                                                                                                                                                                  | Û         | OLisdoonvarna            |
| Clare Wetland Survey - Wetland Locations                                                                                                                                                                                                                                                                                                                                                                                                                                                                                                                                                                                                                                                                                                                                                                                                                                                                                                                                                                                                                                                                                                                                                                                                                                                                                                                                                                                                                                                                                             |           | Kilfentra                |
| BirdWatch Ireland - Sensitivity for Wind Energy                                                                                                                                                                                                                                                                                                                                                                                                                                                                                                                                                                                                                                                                                                                                                                                                                                                                                                                                                                                                                                                                                                                                                                                                                                                                                                                                                                                                                                                                                      | Ū.        |                          |
| € National Fen Survey (NPWS)                                                                                                                                                                                                                                                                                                                                                                                                                                                                                                                                                                                                                                                                                                                                                                                                                                                                                                                                                                                                                                                                                                                                                                                                                                                                                                                                                                                                                                                                                                         |           |                          |
| Ancient & Long Established Woodland (NPWS)                                                                                                                                                                                                                                                                                                                                                                                                                                                                                                                                                                                                                                                                                                                                                                                                                                                                                                                                                                                                                                                                                                                                                                                                                                                                                                                                                                                                                                                                                           |           | Ennistimon Corrofin      |
| Galway County Bird Watching                                                                                                                                                                                                                                                                                                                                                                                                                                                                                                                                                                                                                                                                                                                                                                                                                                                                                                                                                                                                                                                                                                                                                                                                                                                                                                                                                                                                                                                                                                          |           | Liscannor<br>Lehinch V85 |
| Galway County Bird Breeding Sites Galway County Bird Breeding Galway County Bird Breeding Galway County Bird Breeding Galway County Bird Breeding Galway County Galway County Galway County Galway County Galway Galway County Galway | ũ         |                          |
| SPECIES                                                                                                                                                                                                                                                                                                                                                                                                                                                                                                                                                                                                                                                                                                                                                                                                                                                                                                                                                                                                                                                                                                                                                                                                                                                                                                                                                                                                                                                                                                                              | <b>()</b> | Mauricesmills Barefield  |