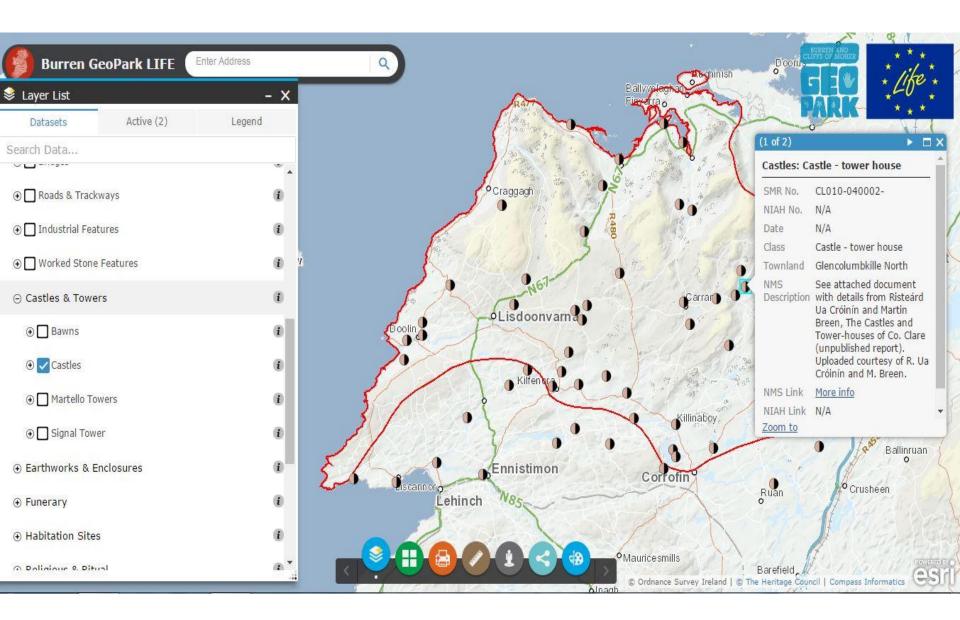

### HERITAGE MAP VIEWER

One stop shop for landscape, environmental, planning, tourism and heritage information for the Burren

Access to national and county datasets in map form with contextual data from online sources and pdfs

HOME ABOUT CONTACT

For optimal viewing, we recommend using Internet Explorer or FireFox.

Chrome currently has external issues that may affect your user experience

|    | Datasets                      | Active (1)       | Legend |
|----|-------------------------------|------------------|--------|
| Se | earch Data                    |                  |        |
| Ð  | LANDSCAPES                    |                  | 0      |
| ٠  | GEOLOGY                       |                  | e      |
| Ð  | HABITATS                      |                  | ï      |
| Ð  | SPECIES                       |                  | ü      |
| Ð  | COASTAL & MAR                 | RINE             | i      |
| Ð  | HYDROLOGY                     |                  | ü      |
| Ð  | DESIGNATED PROTECTED SITES    |                  | ü      |
| Ð  | ARCHAEOLOGY                   |                  | ü      |
| Ð  | ARCHITECTURE                  |                  | ü      |
| Ð  | TOURISM, RECR                 | EATION & AMENITY | (i)    |
| Ð  | INDUSTRIAL, TECHNICAL & CRAFT |                  | ü      |
| Ð  | TRANSPORT NETWORKS            |                  | (i)    |
| Ð  | PLANNING                      |                  | ¢      |
| Ð  | ADMINISTRATIVE BOUNDARIES     |                  | •      |